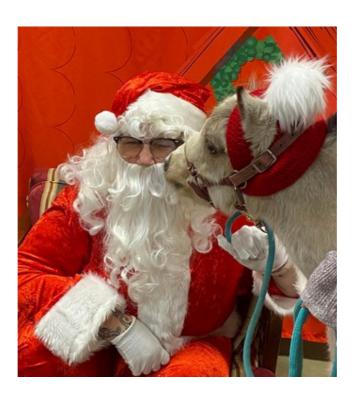

#### Dear Santa....

Felicia Humphery's Maddie whispered to Santa. Hope she received her wishes!