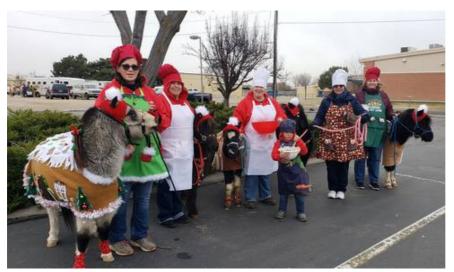

### Middleton Christmas Parade "Gingerbread House"

Thanks everyone who posted photos on Facebook!

Six courageous members weathered the cold wind and represented the Idaho Miniature Horse Club at the Middleton Christmas parade. Their costuming was an enormous hit, with bakers each showing their gingerbread creations.

Congratulations on winning first place in the horse group!

Rene Gunderson, Maria Redinger, Valerie Marshall, Brock Redinger,

Donna Bernardelli, and Jamey Robbins