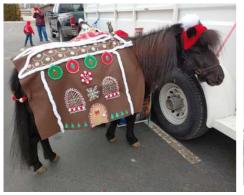

### Middleton Christmas Parade "Gingerbread House"

Thanks everyone who posted photos on Facebook!

Six courageous members weathered the cold wind and represented the Idaho Miniature Horse Club at the Middleton Christmas parade. Their costuming was an enormous hit, with bakers each showing their gingerbread creations.