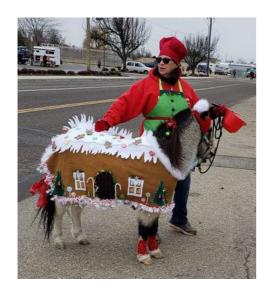

### Middleton Christmas Parade "Gingerbread House"

Thanks everyone who posted photos on Facebook!

Six courageous members weathered the cold wind and represented the Idaho Miniature Horse Club at the Middleton Christmas parade. Their costuming was an enormous hit, with bakers each showing their gingerbread creations.

Congratulations on winning first place in the horse group!

Rene Gunderson, Maria Redinger, Valerie Marshall, Brock Redinger,

Donna Bernardelli, and Jamey Robbins