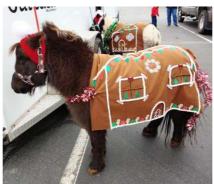

### Middleton Christmas Parade "Gingerbread House"

Thanks everyone who posted photos on Facebook!

Six courageous members weathered the cold wind and represented the Idaho Miniature Horse Club at the Middleton Christmas parade. Their costuming was an enormous hit, with bakers each showing their gingerbread creations.

Congratulations on winning first place in the horse group!

Rene Gunderson, Maria Redinger, Valerie Marshall, Brock Redinger,

Donna Bernardelli, and Jamey Robbins