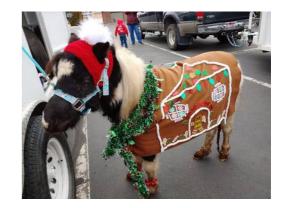

### Middleton Christmas Parade "Gingerbread House"

Thanks everyone who posted photos on Facebook!

Six courageous members weathered the cold wind and represented the Idaho Miniature Horse Club at the Middleton Christmas parade. Their costuming was an enormous hit, with bakers each showing their gingerbread creations.

Congratulations on winning first place in the horse group!

Rene Gunderson, Maria Redinger, Valerie Marshall, Brock Redinger,

Donna Bernardelli, and Jamey Robbins