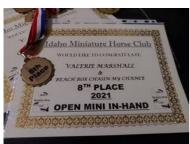

8<sup>TH</sup>-VALERIE MARSHALL AND BEACH ROX CHASIN MY CHANCE

9<sup>TH</sup>-VALERIE MARSHALL AND CAREFREES TEAR AT MY HEART

10<sup>TH</sup>-VALERIE MARSHALL AND IB A BLACK TIE AFFAIR

#### Submitted on Facebook by Valerie Marshall

The Idaho Miniature Horse Club awards banquet was tonight.

Received 4th place with Ritzy for Sanctioned In-hand Mini and 10th place with Ritzy for Open In-hand Mini; received 5th place with Terra for Sanctioned In-hand Mini and 9th place with Terra for Open In-hand Mini; received 8th place with Chance for Open In-hand Mini.