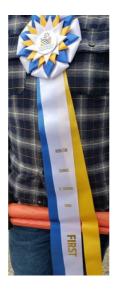

### Middleton Christmas Parade "Gingerbread House"

Thanks everyone who posted photos on Facebook!

Six courageous members weathered the cold wind and represented the Idaho Miniature Horse Club at the Middleton Christmas parade. Their costuming was an enormous hit, with bakers each showing their gingerbread creations.

Congratulations on winning first place in the horse group!

Rene Gunderson, Maria Redinger, Valerie Marshall, Brock Redinger,

Donna Bernardelli, and Jamey Robbins