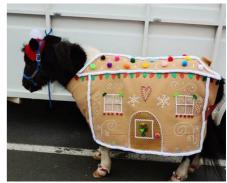

### Middleton Christmas Parade "Gingerbread House"

Thanks everyone who posted photos on Facebook!

Six courageous members weathered the cold wind and represented the Idaho Miniature Horse Club at the Middleton Christmas parade. Their costuming was an enormous hit, with bakers each showing their gingerbread creations.

Congratulations on winning first place in the horse group!

Rene Gunderson, Maria Redinger, Valerie Marshall, Brock Redinger,

Donna Bernardelli, and Jamey Robbins